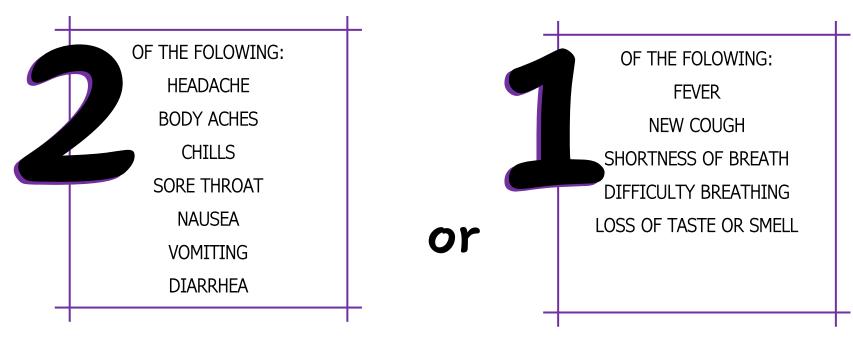

## School Nurse will send home if student presents with:



## when may I return to school?

| POSITIVE COVID-19 TEST     | NO COVID-19 TEST DONE      | NEGATIVE COVID-19 TEST     |
|----------------------------|----------------------------|----------------------------|
| MAY RETURN AFTER 10 DAYS   | MAY RETURN AFTER 10 DAYS   | AT LEAST 24 HOURS NO FEVER |
| AND                        | AND                        | WITHOUT TAKING MEDICINE    |
| AT LEAST 24 HOURS NO FEVER | AT LEAST 24 HOURS NO FEVER | AND                        |
| WITHOUT TAKING MEDICINE    | WITHOUT TAKING MEDICINE    | SYMPTOMS HAVE IMPROVED     |
| AND                        | AND                        |                            |
| SYMPTOMS HAVE IMPROVED     | SYMPTOMS HAVE IMPROVED     |                            |
|                            | OR